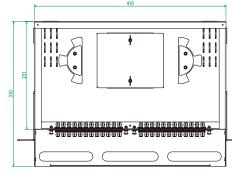

#### **Product Introduction**

AIS has brought you complete series of fiber optic connectivity mounting products, Optical Distribution Frame (ODF) is available in all adapters such as LC, SC, ST, FC to Hybrid connectors. Many different designs meet your various installation demands, making your installation neat and efficient.

#### **Product Features**

- Front patch cord cable tray provides great protection to the fiber cables
- Come with fiber splicing tray, easy and neat fiber route managing
- Suitable for both single mode and multimode installations

### **Specifications**

| Dimension | 410mm width x 42mm height x 231mm depth |
|-----------|-----------------------------------------|
| Color     | Black or Beige                          |

| <b>Product Code</b> | Description                     |
|---------------------|---------------------------------|
| AF-005N0BK          | 1U 48 port ODF with LC adapters |
| AF-006N0BK          | 1U 24 port ODF with SC adapters |
| AF-007N0BK          | 1U 24 port ODF with ST adapters |
| AF-008N0BK          | 1U 24 port ODF with FC adapters |