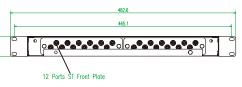

### **Specifications**

| Dimension | 410mm width x 42mm height x 231mm depth |
|-----------|-----------------------------------------|
| Color     | Black or Beige                          |

| <b>Product Code</b> | Description                     |
|---------------------|---------------------------------|
| AF-005N0BK          | 1U 48 port ODF with LC adapters |
| AF-006N0BK          | 1U 24 port ODF with SC adapters |
| AF-007N0BK          | 1U 24 port ODF with ST adapters |
| AF-008N0BK          | 1U 24 port ODF with FC adapters |