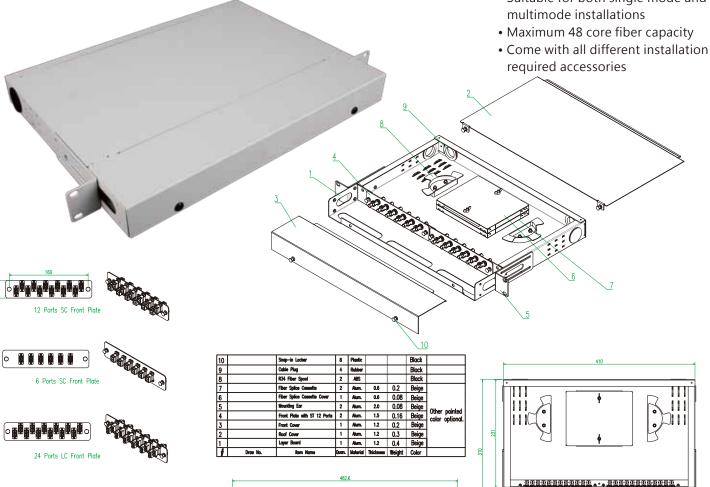

#### **Product Introduction**

AIS has brought you complete series of fiber optic connectivity mounting products, Optical Distribution Frame (ODF) is available in all adapters such as LC, SC, ST, FC to Hybrid connectors. Many different designs meet your various installation demands, making your installation neat and efficient.

#### **Product Features**

- Front patch cord cable tray provides great protection to the fiber cables
- Come with fiber splicing tray, easy and neat fiber route managing
- Suitable for both single mode and multimode installations

| 8 |          | R34 Filter Spool             | 2     | ABS      |           |        | Black |                                 |
|---|----------|------------------------------|-------|----------|-----------|--------|-------|---------------------------------|
| 7 |          | Filter Splice Cossette       | 2     | Alum.    | 0.6       | 0.2    | Beige |                                 |
| 6 |          | Filter Splice Cossette Cover | 1     | Alum.    | 0.6       | 0.08   | Beige | Ī                               |
| 5 |          | Mounting Ear                 | 2     | Alum.    | 2.0       | 0.08   | Beige | l                               |
| 4 |          | Front Plate with ST 12 Ports | 2     | Alum.    | 1.5       | 0.16   | Beige | Other painted<br>color optional |
| 3 |          | Front Cover                  | 1     | Alum.    | 1.2       | 0.2    | Beige | Color optional                  |
| 2 |          | Roof Cover                   | 1     | Alum.    | 1.2       | 0.3    | Beige | Ī                               |
| 1 |          | Layer Board                  | 1     | Alum.    | 1.2       | 0.4    | Beige |                                 |
| ŧ | Draw No. | Item Name                    | Quan. | Material | Thickness | Weight | Color |                                 |

### **Specifications**

| Dimension | 410mm width x 42mm height x 231mm depth |
|-----------|-----------------------------------------|
| Color     | Black or Beige                          |

| <b>Product Code</b> | Description                     |
|---------------------|---------------------------------|
| AF-005N0BK          | 1U 48 port ODF with LC adapters |
| AF-006N0BK          | 1U 24 port ODF with SC adapters |
| AF-007N0BK          | 1U 24 port ODF with ST adapters |
| AF-008N0BK          | 1U 24 port ODF with FC adapters |